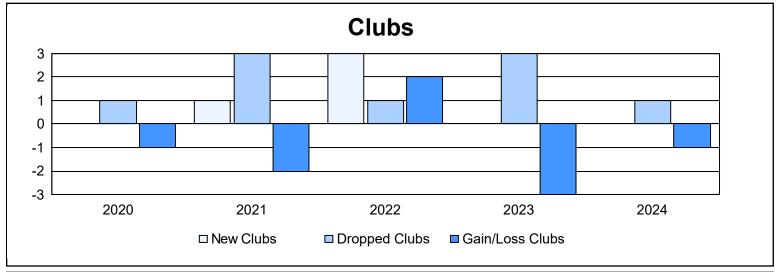

District D 5 As of June 2024 Cumulative

| Year      | New<br>Clubs | Dropped<br>Clubs | Gain/<br>Loss<br>Clubs | New<br>Members | Charter<br>Members | Reinstate<br>Members | Transfer<br>Members | Total<br>Member<br>Added | Total<br>Members<br>Dropped | Gain/<br>Loss<br>Members |
|-----------|--------------|------------------|------------------------|----------------|--------------------|----------------------|---------------------|--------------------------|-----------------------------|--------------------------|
| 2019-2020 | 0            | 1                | -1                     | 53             | 46                 | 16                   | 0                   | 115                      | 171                         | -56                      |
| 2020-2021 | 1            | 3                | -2                     | 106            | 24                 | 3                    | 5                   | 138                      | 121                         | 17                       |
| 2021-2022 | 3            | 1                | 2                      | 68             | 96                 | 7                    | 3                   | 174                      | 181                         | -7                       |
| 2022-2023 | 0            | 3                | -3                     | 23             | 2                  | 2                    | 1                   | 28                       | 173                         | -145                     |
| 2023-2024 | 0            | 1                | -1                     | 40             | 3                  | 11                   | 1                   | 55                       | 58                          | -3                       |
| Average   | 1            | 2                | -1                     | 58             | 34                 | 8                    | 2                   | 102                      | 141                         | -39                      |